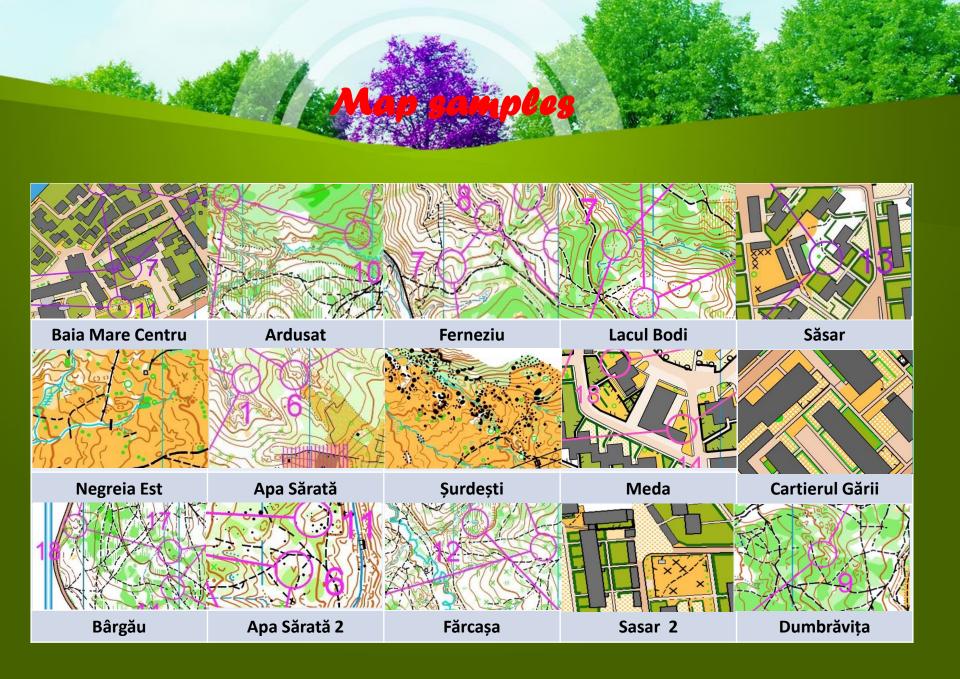

# BULLETIN

The third training camp in Baia Mare will take place before JWOC 2023, 26.06-01.07.2023. Bellow in this bulletin you can find all the data you need, in order to participate here!

We wil provide a complete series of maps with courses, samples can be viewed here:

https://drive.google.com/drive/folders/1YdtSIBbcHOfxLSYusMxlpP5ZodFviuDR?usp=share link

All maps will be printed on waterproof paper, and each map costs 6 Euro. You can order the desired maps by email to <a href="info@jwoc2023.ro">info@jwoc2023.ro</a>. At arrival, ordered maps can be picked up from Rivulus Hotel reception, 24h/day. All the races in the forest will have materialized controls, with red/white painted wooden sticks. There will be paper controls installed in the sprint races.

## OFFICIAL TRAINING CAMP # 3

For each training area, the parking and/or arrival locations are as follows:

| Ardusat, Ardusat 2 | Parking coordinate        | 8,3 km and 6,8 km, 5,7 km and 4,9 km |
|--------------------|---------------------------|--------------------------------------|
| Apa Sărată         | Parking coordinate        | 5,3 km and 4,5 km (no paths)         |
|                    |                           |                                      |
| Apa Sarata 2       | <u>Parking coordinate</u> | 4,1 km and 3,6 km                    |
| Baia Mare Centru   | <u>Parking coordinate</u> | 3,7 km                               |
| Bârgău             | <u>Parking coordinate</u> | 6,4 km si 5,5 km                     |
| Cartierul Gării    | Parking coordinate        | 2,3 km si 2,1 km                     |
| Cărbunari          | Parking coordinate        | 9,2 km si 8,3 km                     |
| Dumbrăvița         | <u>Parking coordinate</u> | 7,1 km and 5,6 km                    |
| Ferneziu           | <u>Parking coordinate</u> | 2 loops: 2,2 km and 1,8 km           |
| Ferneziu 2         | Parking coordinate        | 9,0 km and 7,0 km                    |
| Fărcașa            | Parking coordinate        | 10,0 km and 6,5 km                   |
| Lacul Bodi         | Parking coordinate        | 4,6 km and 3,2 km                    |
| Meda               | Parking coordinate        | 2,6 km and 2,2 km                    |
| Negreia Est        | Parking coordinate        | 4,9 km si 3,7 km                     |
| Săsar              | Parking coordinate        | 3,0 km and 2,5 km                    |
| Săsar 2            | Parking coordinate        | 2,5 km and 2,2 km                    |
| Şurdeşti           | Parking coordinate        | 8,4 km and 7,4 km                    |